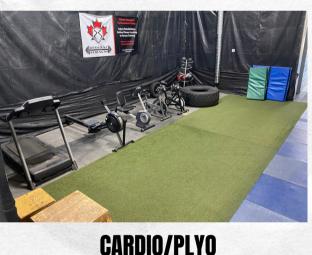

## **OUR FACILITY**

- 10,000 sqft multi-sport turf field
- Additional 3500 sqft turf area
- Multiple Baseball/Softball Batting cages
- Baseball/Softball Iron Mike Pitching Machines
- 5400 sqft synthetic ice rink
- •Fully Loaded Weight Room
- •Plyometrics/Cardio Stations
- •8 Pickleball Courts