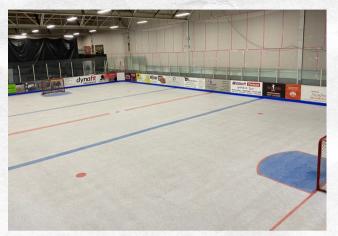

## **OUR FACILITY**

- 10,000 sqft multi-sport turf field
- Additional 3500 sqft turf area
- Multiple Baseball/Softball Batting cages
- Baseball/Softball Iron Mike Pitching Machines
- 5400 sqft synthetic ice rink
- •Fully Loaded Weight Room
- •Plyometrics/Cardio Stations
- •8 Pickleball Courts

### HOCKEY RINK