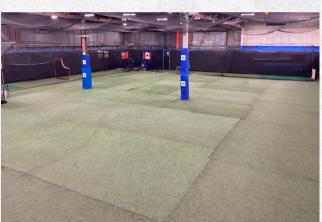

## **OUR FACILITY**

- 10,000 sqft multi-sport turf field
- Additional 3500 sqft turf area
- Multiple Baseball/Softball Batting cages
- Baseball/Softball Iron Mike Pitching Machines
- 5400 sqft synthetic ice rink
- •Fully Loaded Weight Room
- •Plyometrics/Cardio Stations
- •8 Pickleball Courts