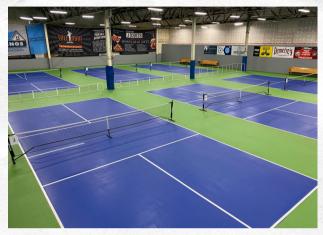

## **OUR FACILITY**

- 10,000 sqft multi-sport turf field
- Additional 3500 sqft turf area
- Multiple Baseball/Softball Batting cages
- Baseball/Softball Iron Mike Pitching Machines
- 5400 sqft synthetic ice rink
- •Fully Loaded Weight Room
- •Plyometrics/Cardio Stations
- •8 Pickleball Courts

### **PICKLEBALL COURTS**

MAIN TURF

WEIGHTROOM

**DEVELOPMENT ZONE**