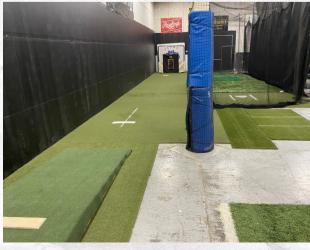

## **OUR FACILITY**

- 10,000 sqft multi-sport turf field
- Additional 3500 sqft turf area
- Multiple Baseball/Softball Batting cages
- Baseball/Softball Iron Mike Pitching Machines
- 5400 sqft synthetic ice rink
- •Fully Loaded Weight Room
- •Plyometrics/Cardio Stations
- •8 Pickleball Courts