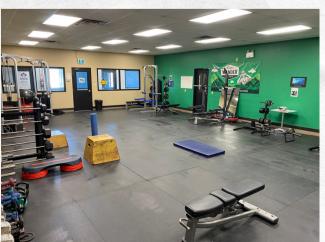

## **OUR FACILITY**

- 10,000 sqft multi-sport turf field
- Additional 3500 sqft turf area
- Multiple Baseball/Softball Batting cages
- Baseball/Softball Iron Mike Pitching Machines
- 5400 sqft synthetic ice rink
- •Fully Loaded Weight Room
- •Plyometrics/Cardio Stations
- •8 Pickleball Courts